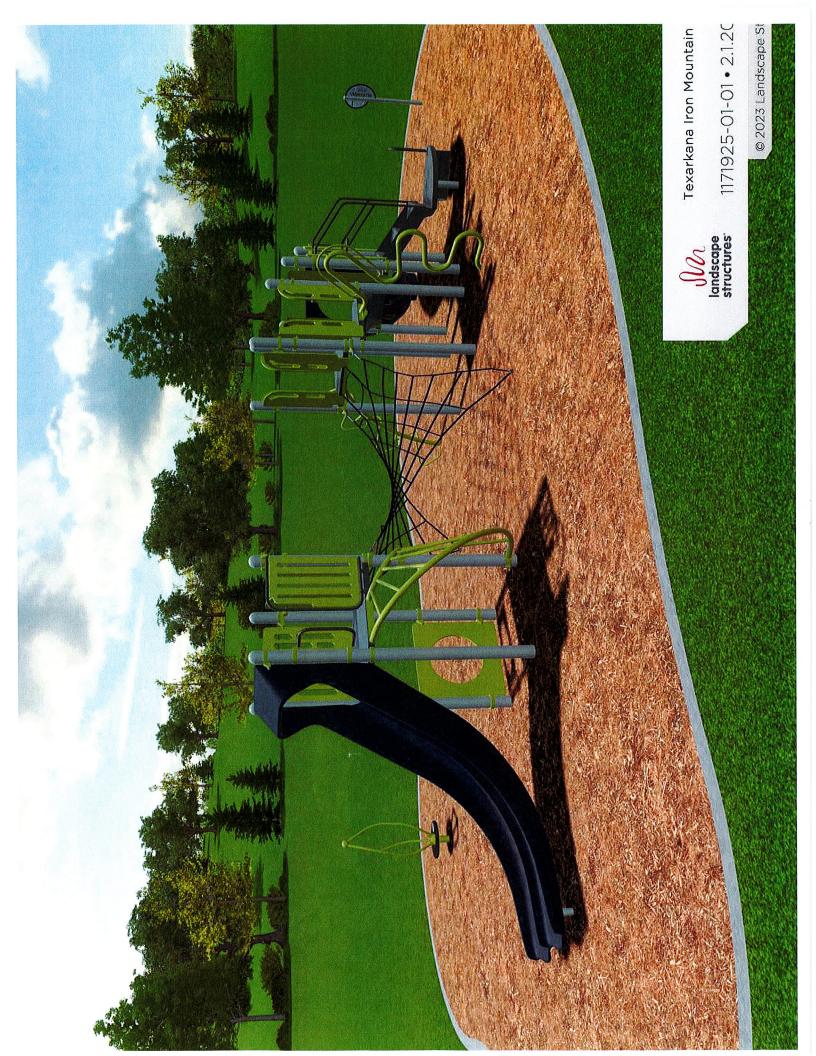

# CITY OF TEXARKANA, AR BOARD OF DIRECTORS

| AGENDA TITLE:              | Adopt a Resolution authorizing the Acting City Manager to enter into a contract with ACS Playground Adventures for the construction and installation of playground equipment at Iron Mountain Park. (PRD)     |
|----------------------------|---------------------------------------------------------------------------------------------------------------------------------------------------------------------------------------------------------------|
|                            | Parks and Recreation Director Adam Dalby                                                                                                                                                                      |
| AGENDA DATE:               | May 1, 2023                                                                                                                                                                                                   |
| ITEM TYPE:                 | Ordinance $\square$ Resolution $\boxtimes$ Other $\square$ :                                                                                                                                                  |
| <b>DEPARTMENT:</b>         | Parks and Recreation Department                                                                                                                                                                               |
| PREPARED BY:               | Adam Dalby, Parks and Recreation Director                                                                                                                                                                     |
| <b>REQUEST:</b>            | Enter into a contract with ACS Playground Adventures for construction<br>and installation of playground equipment at Iron Mountain Park.                                                                      |
| <b>EMERGENCY CLAUSE:</b>   | N/A                                                                                                                                                                                                           |
| SUMMARY:                   | Authorizing the Acting City Manager to enter into a contract with ACS Playground Adventures in the amount of \$61,420.41 for the construction and installation of playground equipment at Iron Mountain Park. |
|                            | The City solicited sealed bids on February 17, 2023.                                                                                                                                                          |
|                            | Only one (1) bid was received:                                                                                                                                                                                |
|                            | ACS Playground Adventures for \$61,420.41                                                                                                                                                                     |
|                            | Authorization of this purchase meets all bidding requirement. Funds<br>were allocated as part of Advertising and Promotions October 18, 2022,<br>award cycle and are available for the purchase.              |
| EXPENSE REQUIRED:          | \$61,420.41                                                                                                                                                                                                   |
| AMOUNT BUDGETED:           | \$61,420.41 from the Advertising and Promotion Committee                                                                                                                                                      |
| APPROPRIATION<br>REQUIRED: | \$0                                                                                                                                                                                                           |
| RECOMMENDED<br>ACTION:     | Acting City Manager and staff recommend Board approval.                                                                                                                                                       |
| EXHIBITS:                  | Resolution, bid ad, ACS Playground Adventures bid with pictures                                                                                                                                               |

# We are pleased to submit this proposal to supply the following items:

| QTY            | ITEM NO.      | DESCRIPTION                                           |           | UNIT WT | UNIT PRICE   | WEIGHT             | EX  | TENDED AMT |
|----------------|---------------|-------------------------------------------------------|-----------|---------|--------------|--------------------|-----|------------|
|                |               |                                                       |           |         |              |                    |     |            |
| 1              |               | Design 3114 Manta Ray Playbo                          | oster     |         | 33,945.00    |                    | \$  | 33,945.00  |
| 1              |               | Curva Spinner                                         |           |         | 2,280.00     |                    | \$  | 2,280.00   |
| 53             |               | Engineered Wood Fiber Surfac                          | ing       |         | 22.75        |                    | \$  | 1,205.75   |
| 38             |               | 4'x12" APS Border Timbers                             |           |         | 38.00        |                    | \$  | 1,444.00   |
|                | Sta           | *Assumes Easy Access To Job<br>*No Drainage Included* |           | tion An | alv          |                    |     |            |
| SIGNATURE BELO |               | HIS PROPOSAL WILL CONSTITUTE A                        |           |         | Total Weight |                    |     |            |
|                |               | LANDSCAPE STRUCTURES, INC. CUST                       |           |         | -            | _ MATERIAL         | \$  | 38,874.75  |
|                |               | EDGEMENT CONSTITUTES SUCH APP                         |           | -       |              | - 100 000000 000 0 | Ψ   | 00,014.10  |
|                |               |                                                       |           | -       | INS          | STALLATION         | \$  | 12,828.00  |
| ACCEPTED BY CU | JSTOMER       |                                                       | DATE      |         |              |                    |     |            |
|                |               |                                                       |           |         |              | FREIGHT            | \$  | 5,200.00   |
| PRINT NAME     |               |                                                       |           | -       | Tax Rate     |                    | · · |            |
| PROPOSED BY LS |               |                                                       |           | -       | 10.250%      | SALES TAX          | \$  | 4,517.66   |
| Cameron Wood ( |               | IVE                                                   | DATE      |         |              |                    | •   |            |
| PRINT NAME     | 501) 112-2015 |                                                       |           | -       |              | TOTAL              | \$  | 61,420.41  |
|                |               | Taxable:                                              | Freight _ | х       | Installation |                    |     |            |