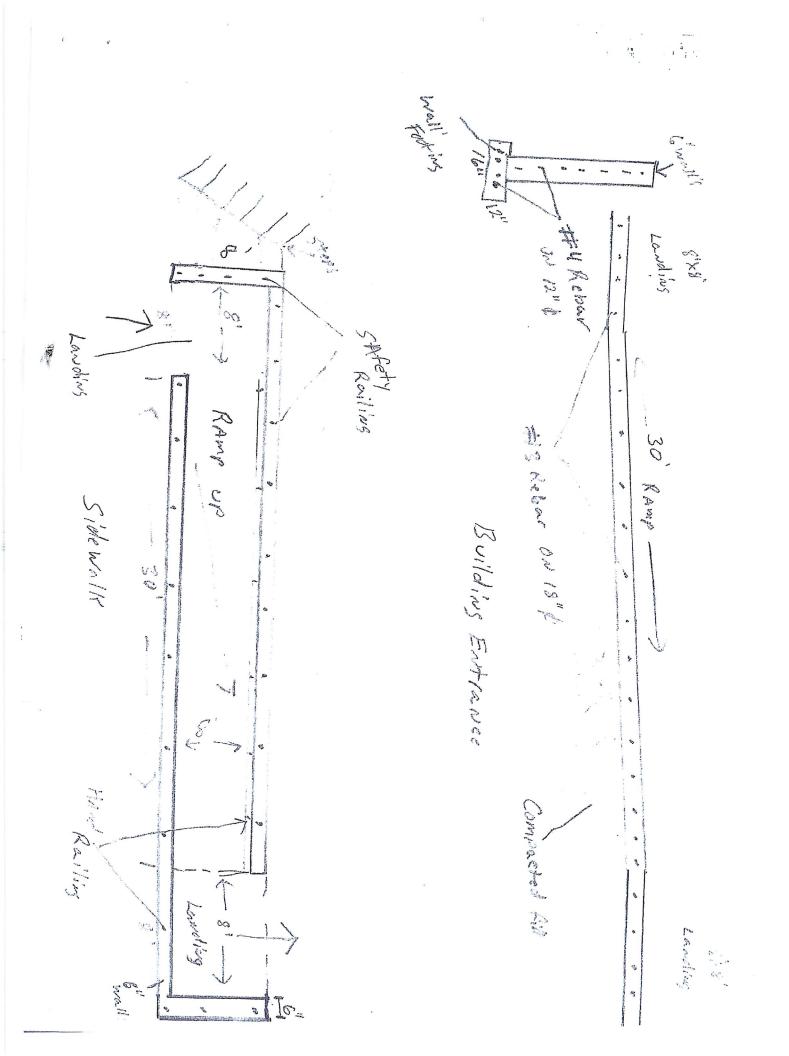

**Scope of work:** Add handicap ramp at NE corner of building. We will saw cut, demo and remove existing steps to incorporate new handicap ramp and handrail to ADA specs. The ramp will be 8' wide 30' long with two (2) 8'x8' landings with safety railing & hand railing. We will repair the bottom corner of the steps as shown in attachments. All concrete will be 3,500 psi with #3 & #4 rebar reinforcement. Handrails and safety rails with be painted a bronze color. The work area will have a safety fence and barricades for pedestrian safety.

PRICE......\$52,606.00

**Exclusions:** 

Notes: See attachments 1 & 2 showing location of ramp and repair. Attachment #3 detail of wall, footings, ramp, landings railing.

Price is good for thirty (30) days