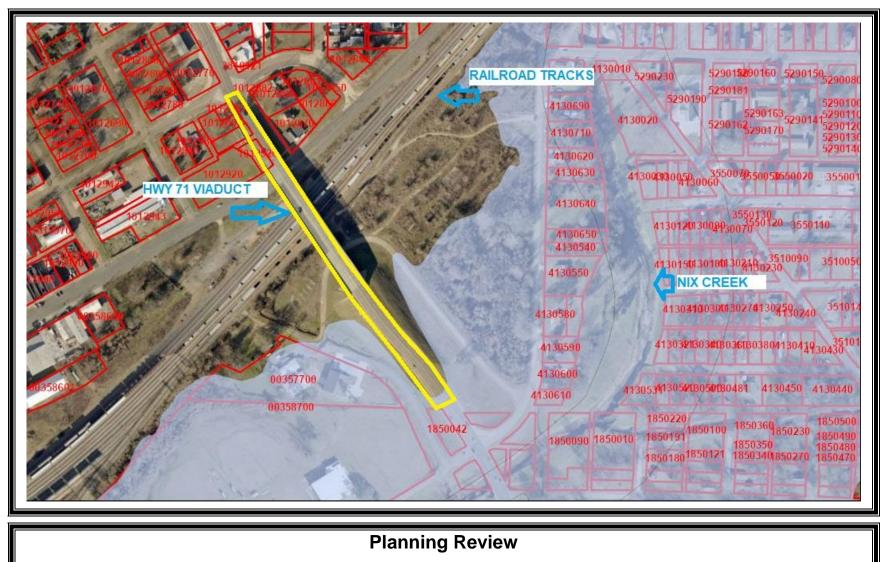

# LEGAL DESCRIPTION:

100-700 block of East Street, aka, U.S. Highway 71S

# **UTILITIES & TRANSPORTATION NETWORK:**

Local : NA Collector: NA Arterial: East Street (Hwy 71S) Water: NA Sewer: NA Fire hydrant: NA