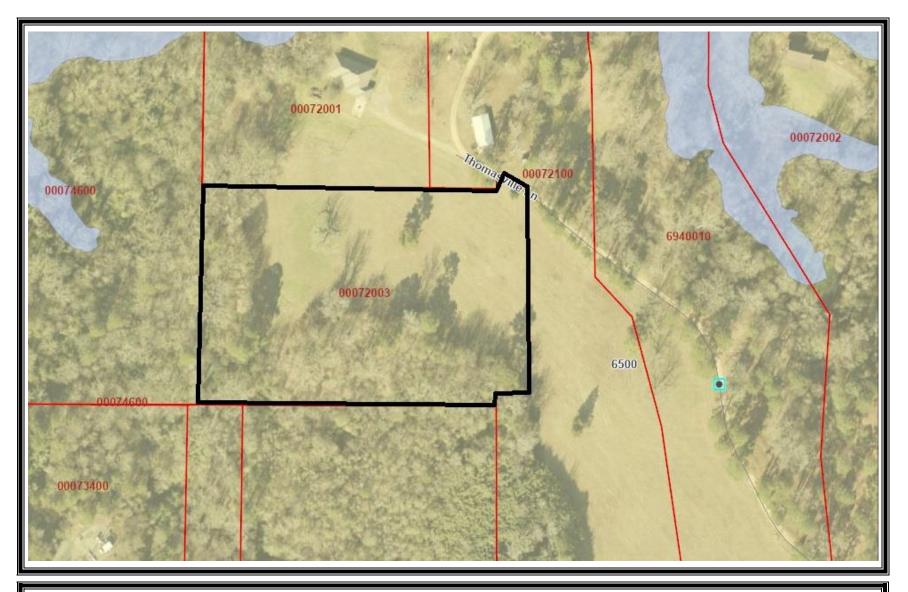

# REGULAR

- 7. Adopt a Resolution supporting a petition to the Arkansas Highway Department (ARDOT) to name the Highway 71S viaduct the *Reverend Londell Williams Overpass*. (PWD-Planning) City Planner Mary Beck
- 8. Adopt an Ordinance to rezone a tract of land located in the 6200 block of Thomasville Lane, from R-1 Rural residential to R-3 Low density residential in order to build a single-family dwelling. (Ward 6) (PWD-Planning) City Planner Mary Beck