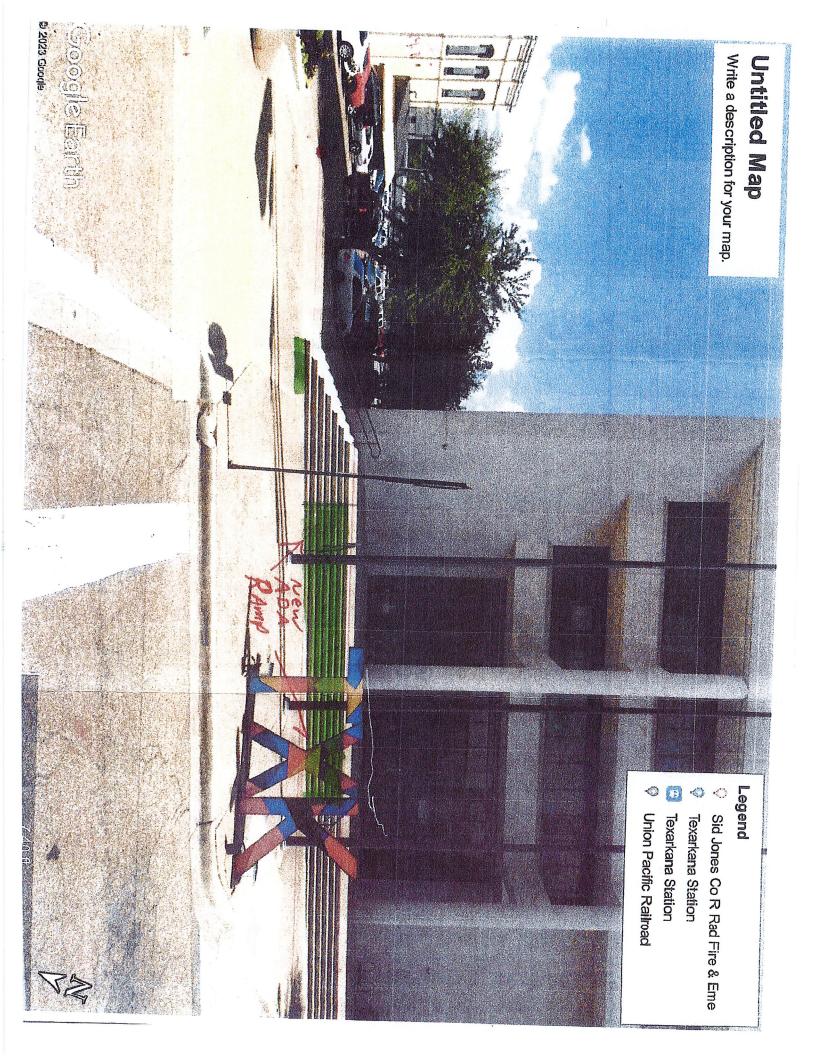

# CITY OF TEXARKANA, AR BOARD OF DIRECTORS

| AGENDA TITLE:              | Adopt a Resolution authorizing the Acting City Manager to enter into a construction contract with Phase 1 Concrete, Inc., for the purpose of building an Americans with Disabilities Act (ADA) handicap ramp at the front North of the Bi-State Justice Center. (Bi-State) Bi-State Building Maintenance Manager Kristine Barron                                                                       |  |  |  |  |  |  |  |  |
|----------------------------|--------------------------------------------------------------------------------------------------------------------------------------------------------------------------------------------------------------------------------------------------------------------------------------------------------------------------------------------------------------------------------------------------------|--|--|--|--|--|--|--|--|
| AGENDA DATE:               | May 1, 2023                                                                                                                                                                                                                                                                                                                                                                                            |  |  |  |  |  |  |  |  |
| ITEM TYPE:                 | Ordinance $\square$ Resolution $\boxtimes$ Other $\square$ :                                                                                                                                                                                                                                                                                                                                           |  |  |  |  |  |  |  |  |
| <b>DEPARTMENT:</b>         | Bi-State Building                                                                                                                                                                                                                                                                                                                                                                                      |  |  |  |  |  |  |  |  |
| PREPARED BY:               | Kristine Barron, Maintenance Manager                                                                                                                                                                                                                                                                                                                                                                   |  |  |  |  |  |  |  |  |
| <b>REQUEST:</b>            | Approval of construction contract with Phase 1 Concrete, Inc., for an ADA handicap ramp.                                                                                                                                                                                                                                                                                                               |  |  |  |  |  |  |  |  |
| <b>EMERGENCY CLAUSE:</b>   | N/A                                                                                                                                                                                                                                                                                                                                                                                                    |  |  |  |  |  |  |  |  |
| SUMMARY:                   | Award a construction contract to Phase 1 Concrete, Inc., in the amount<br>of \$52,606.00, for the purpose of building an ADA handicap ramp at the<br>front North of the Bi-State Justice Center.The City solicited sealed bids from April 11, 2023, through April 17,<br>2023. Two qualified bids were received that met the bidding<br>requirements as listed below.Phase 1 Concrete, Inc.\$52,606.00 |  |  |  |  |  |  |  |  |
|                            | The low bid by Phase 1 Concrete, Inc., was accepted by the Bis-State Justice Center to be submitted to the Board of Directors for approval.                                                                                                                                                                                                                                                            |  |  |  |  |  |  |  |  |
| EXPENSE REQUIRED:          | \$52,606.00                                                                                                                                                                                                                                                                                                                                                                                            |  |  |  |  |  |  |  |  |
| AMOUNT BUDGETED:           | \$60,000.00                                                                                                                                                                                                                                                                                                                                                                                            |  |  |  |  |  |  |  |  |
| APPROPRIATION<br>REQUIRED: | \$0                                                                                                                                                                                                                                                                                                                                                                                                    |  |  |  |  |  |  |  |  |
| RECOMMENDED<br>ACTION:     | Acting City Manager and staff recommend Board approval.                                                                                                                                                                                                                                                                                                                                                |  |  |  |  |  |  |  |  |
| EXHIBITS:                  | Resolution and bids.                                                                                                                                                                                                                                                                                                                                                                                   |  |  |  |  |  |  |  |  |

**Scope of work:** Add handicap ramp at NE corner of building. We will saw cut, demo and remove existing steps to incorporate new handicap ramp and handrail to ADA specs. The ramp will be 8' wide 30' long with two (2) 8'x8' landings with safety railing & hand railing. We will repair the bottom corner of the steps as shown in attachments. All concrete will be 3,500 psi with #3 & #4 rebar reinforcement. Handrails and safety rails with be painted a bronze color. The work area will have a safety fence and barricades for pedestrian safety.