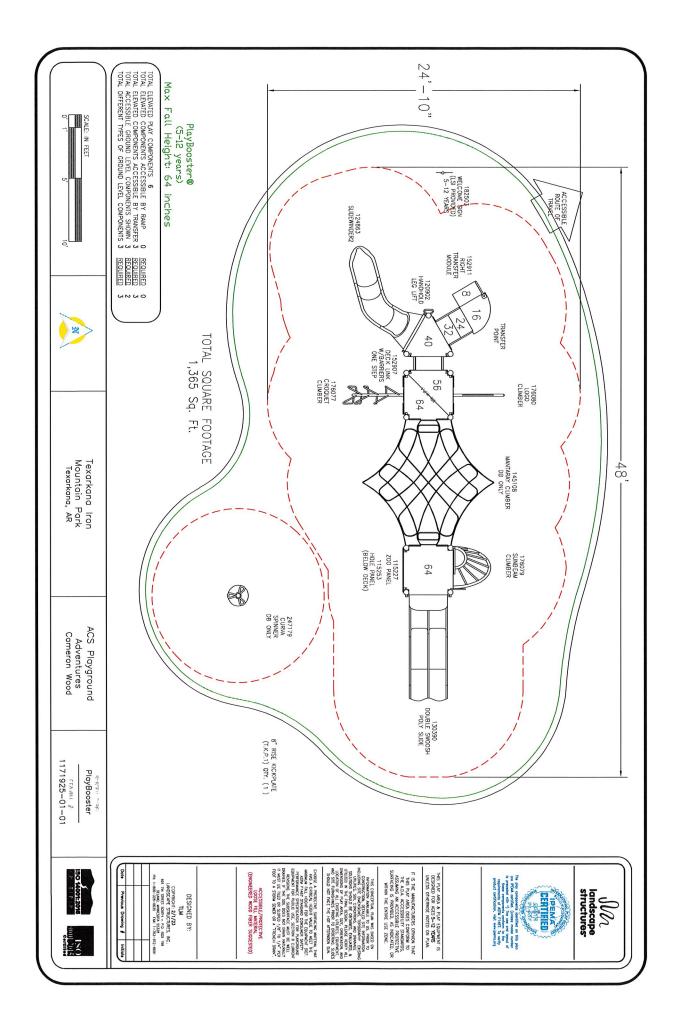

# CITY OF TEXARKANA, AR BOARD OF DIRECTORS

| AGENDA TITLE:              | Adopt a Resolution authorizing the Acting City Manager to enter into a contract with ACS Playground Adventures for the construction and installation of playground equipment at Iron Mountain Park. (PRD)     |
|----------------------------|---------------------------------------------------------------------------------------------------------------------------------------------------------------------------------------------------------------|
|                            | Parks and Recreation Director Adam Dalby                                                                                                                                                                      |
| AGENDA DATE:               | May 1, 2023                                                                                                                                                                                                   |
| ITEM TYPE:                 | Ordinance $\square$ Resolution $\boxtimes$ Other $\square$ :                                                                                                                                                  |
| <b>DEPARTMENT:</b>         | Parks and Recreation Department                                                                                                                                                                               |
| PREPARED BY:               | Adam Dalby, Parks and Recreation Director                                                                                                                                                                     |
| <b>REQUEST:</b>            | Enter into a contract with ACS Playground Adventures for construction<br>and installation of playground equipment at Iron Mountain Park.                                                                      |
| <b>EMERGENCY CLAUSE:</b>   | N/A                                                                                                                                                                                                           |
| SUMMARY:                   | Authorizing the Acting City Manager to enter into a contract with ACS Playground Adventures in the amount of \$61,420.41 for the construction and installation of playground equipment at Iron Mountain Park. |
|                            | The City solicited sealed bids on February 17, 2023.                                                                                                                                                          |
|                            | Only one (1) bid was received:                                                                                                                                                                                |
|                            | ACS Playground Adventures for \$61,420.41                                                                                                                                                                     |
|                            | Authorization of this purchase meets all bidding requirement. Funds<br>were allocated as part of Advertising and Promotions October 18, 2022,<br>award cycle and are available for the purchase.              |
| EXPENSE REQUIRED:          | \$61,420.41                                                                                                                                                                                                   |
| AMOUNT BUDGETED:           | \$61,420.41 from the Advertising and Promotion Committee                                                                                                                                                      |
| APPROPRIATION<br>REQUIRED: | \$0                                                                                                                                                                                                           |
| RECOMMENDED<br>ACTION:     | Acting City Manager and staff recommend Board approval.                                                                                                                                                       |
| EXHIBITS:                  | Resolution, bid ad, ACS Playground Adventures bid with pictures                                                                                                                                               |

# We are pleased to submit this proposal to supply the following items:

| QTY            | ITEM NO.      | DESCRIPTION                                           |           | UNIT WT | UNIT PRICE   | WEIGHT             | EX  | TENDED AMT |
|----------------|---------------|-------------------------------------------------------|-----------|---------|--------------|--------------------|-----|------------|
|                |               |                                                       |           |         |              |                    |     |            |
| 1              |               | Design 3114 Manta Ray Playbo                          | oster     |         | 33,945.00    |                    | \$  | 33,945.00  |
| 1              |               | Curva Spinner                                         |           |         | 2,280.00     |                    | \$  | 2,280.00   |
| 53             |               | Engineered Wood Fiber Surfac                          | ing       |         | 22.75        |                    | \$  | 1,205.75   |
| 38             |               | 4'x12" APS Border Timbers                             |           |         | 38.00        |                    | \$  | 1,444.00   |
|                | Sta           | *Assumes Easy Access To Job<br>*No Drainage Included* |           | tion An | alv          |                    |     |            |
| SIGNATURE BELO |               | HIS PROPOSAL WILL CONSTITUTE A                        |           |         | Total Weight |                    |     |            |
|                |               | LANDSCAPE STRUCTURES, INC. CUST                       |           |         | -            | _ MATERIAL         | \$  | 38,874.75  |
|                |               | EDGEMENT CONSTITUTES SUCH APP                         |           | -       |              | - 100 000000 000 0 | Ψ   | 00,014.10  |
|                |               |                                                       |           | -       | INS          | STALLATION         | \$  | 12,828.00  |
| ACCEPTED BY CU | JSTOMER       |                                                       | DATE      |         |              |                    |     |            |
|                |               |                                                       |           |         |              | FREIGHT            | \$  | 5,200.00   |
| PRINT NAME     |               |                                                       |           | -       | Tax Rate     |                    | · · |            |
| PROPOSED BY LS |               |                                                       |           | -       | 10.250%      | SALES TAX          | \$  | 4,517.66   |
| Cameron Wood ( |               | IVE                                                   | DATE      |         |              |                    | •   |            |
| PRINT NAME     | 501) 112-2015 |                                                       |           | -       |              | TOTAL              | \$  | 61,420.41  |
|                |               | Taxable:                                              | Freight _ | х       | Installation |                    |     |            |